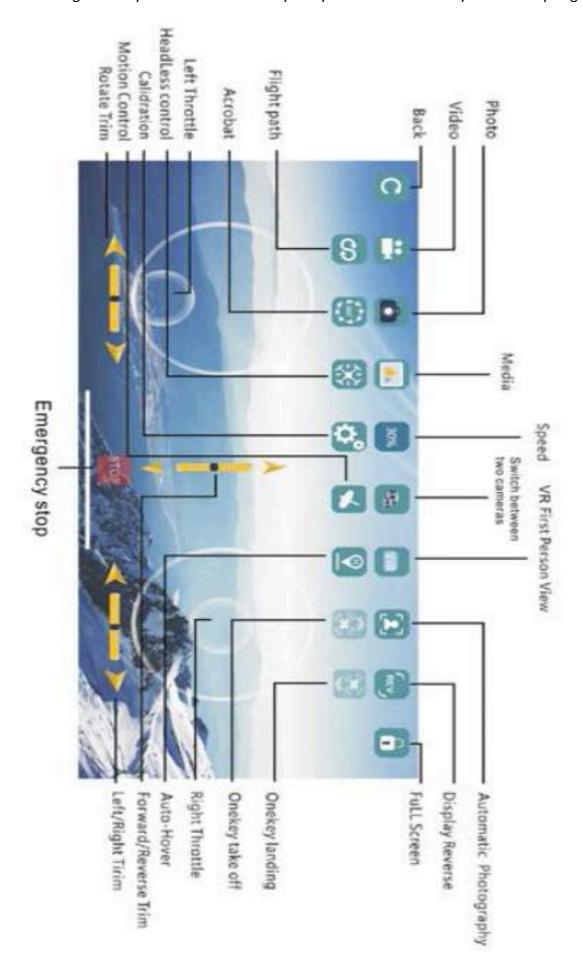

10. The following is the layout of the function keys on your screen and now you are ready to go!