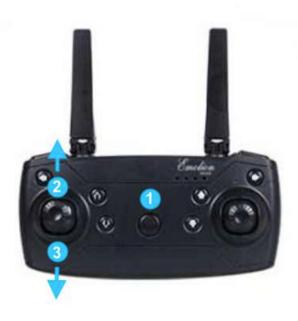

## Alpha Z PRO Quick Start Manual

- 1. Please fully charge the battery before start
- 2. Press the power on / off button on the drone to turn the power on

- 3. Turn on the controller by pressing the power on / off button in the middle Indicator light will keep flashing, the drone is on a paring mode
- 4. Push the left hand joystick up , then push it down
- 5. You will hear a "beep" sound twice, it means controller paring is completed and the Indicator light becomes solid