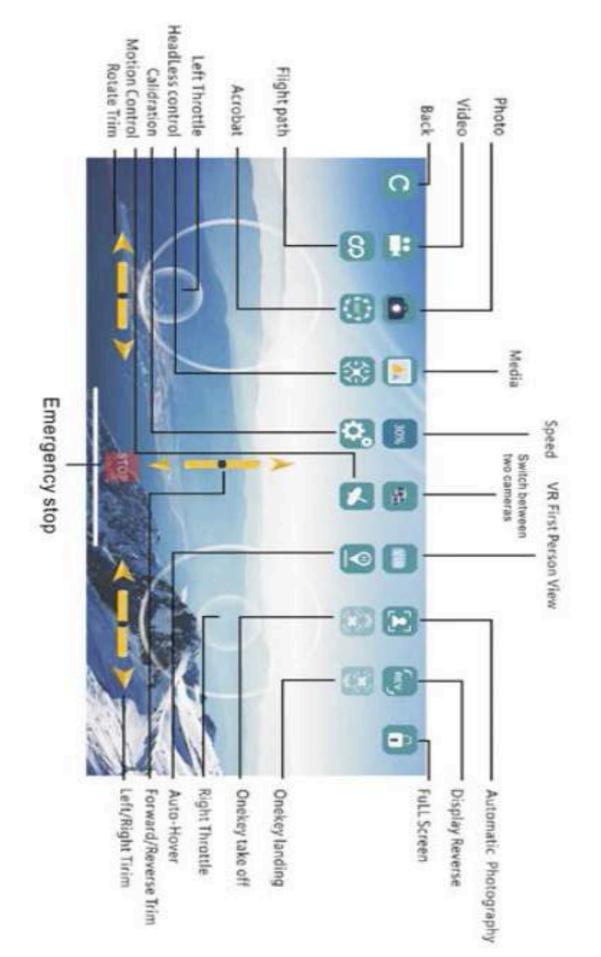

## Flying Fox Quick Start Manual





- 1. Please fully charge the battery before start
- 2. Press the power on / off button on the drone to turn the power on



- 3. Press the power on / off button on the controller to turn the power on. Red light on the right will keep flashing, the drone is on a paring mode
- 4. Push the left hand joystick up , then push it down
- 5. You will hear a "beep" sound twice, it means controller paring is completed and the red light becomes solid



6. Please download the app from App Store or Google Play and install it



- 7. Turn on the wifi from your mobile phone and do a quick scan
- 8. Select **"WIFI\_FPV\_XXX"** and connect
- 9. Open the app and tap "START" on the top right hand corner