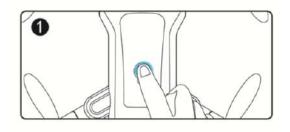

## Flying Fox Quick Start Manual

- 1. Please fully charge the battery before start
- 2. Press the power on / off button on the drone to turn the power on

- 3. Press the power on / off button on the controller to turn the power on. Red light on the right will keep flashing, the drone is on a paring mode
- 4. Push the left hand joystick up , then push it down
- 5. You will hear a "beep" sound twice, it means controller paring is completed and the red light becomes solid